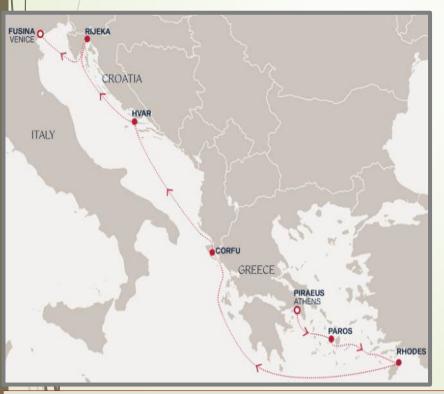

## Athens to Venice July 13-20,2026

Pricing - Fares are based on double occupancy starting at \$3,880.75 Ocean Terrace I \$6032.50 Penthouse

Rates are locked in until June 7, 2025 \$150 p/p OBC

\$4,849.75- Solo